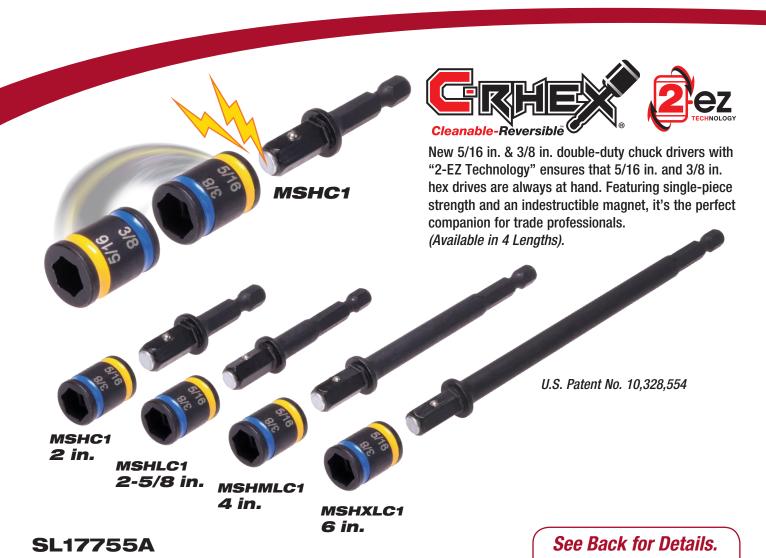

## New 5/16 in. & 3/8 in.

Cleanable, Reversible, **Magnetic Hex Drivers** 

MSHMLC1 4 in.

U.S. Patent No. 10,328,554

New 5/16 in. & 3/8 in. double-duty chuck drivers with "2-EZ Technology" ensures that 5/16 in. and 3/8 in. hex drives are always at hand. Featuring single-piece strength and an indestructible magnet, it's the perfect companion for trade professionals.

(Available in 4 Lengths).

**QUICK SET-UP** 

Quickly change between 5/16 in. and 3/8 in. sizes, while driver shank remains installed in drill chuck.

6 in.

#### **C-RHEX**® (5/16 in. & 3/8 in.) Cleanable, Reversible, Magnetic Hex Drivers

| Catalog |                                  |                                |                   |               |                |
|---------|----------------------------------|--------------------------------|-------------------|---------------|----------------|
| Number  | Description                      | Hex Opening                    | Insert Diameter   | Nose Diameter | Overall Length |
| MSHC1   | Cleanable, Reversible Hex Driver | Yellow 5/16 in. / Blue 3/8 in. | 1/4 in. Hex Chuck | 1/2 in.       | 2 in.          |
| MSHLC1  | Cleanable, Reversible Hex Driver | Yellow 5/16 in. / Blue 3/8 in. | 1/4 in. Hex Chuck | 1/2 in.       | 2-5/8 in.      |
| MSHMLC1 | Cleanable, Reversible Hex Driver | Yellow 5/16 in. / Blue 3/8 in. | 1/4 in. Hex Chuck | 1/2 in.       | 4 in.          |
| MSHXLC1 | Cleanable, Reversible Hex Driver | Yellow 5/16 in. / Blue 3/8 in. | 1/4 in. Hex Chuck | 1/2 in.       | 6 in.          |