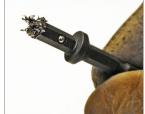

### **ELIMINATE METAL SHAVINGS**

Easily remove troublesome metal shavings with the swipe of a glove or shop towel.