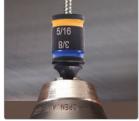

# **New Size** 5/16 in. & 3/8 in.

Cleanable, Reversible, Magnetic Hex Drivers

Work. Perform. Outlast.

## New 5/16 in. & 3/8 in.

Cleanable, Reversible, **Magnetic Hex Drivers** 

MSHMLC1 4 in.

U.S. Patent No. 10,328,554

New 5/16 in. & 3/8 in. double-duty chuck drivers with "2-EZ Technology" ensures that 5/16 in. and 3/8 in. hex drives are always at hand. Featuring single-piece strength and an indestructible magnet, it's the perfect companion for trade professionals.