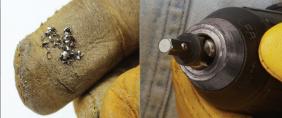

### **ELIMINATE METAL SHAVINGS**

Easily remove troublesome metal shavings with the swipe of a glove or shop towel.